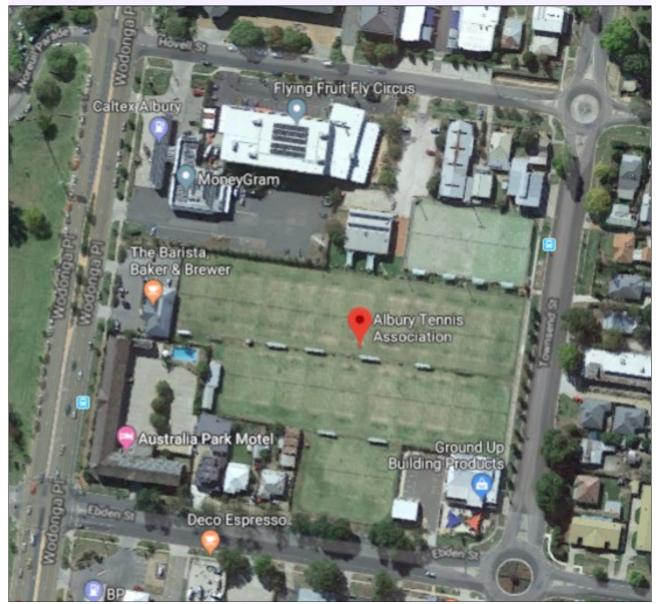

# **ACCOMMODATION ALBURY**

Twin City Croquet Club is located at the Albury Tennis Association courts 365 Townsend Street South Albury NSW 2640

There are three entrances to the Albury Tennis Association courts. These are:

- from the car park at the rear of the Flying Fruit Circus
- from Townsend Street
- from Ebden Street, opposite Tupperware.

There is free car parking in all streets around the venue. Within walking distance there are several cafes, takeaways and bakeries.

For further enquiries contact Twin City Croquet Club on 02 6025 3060