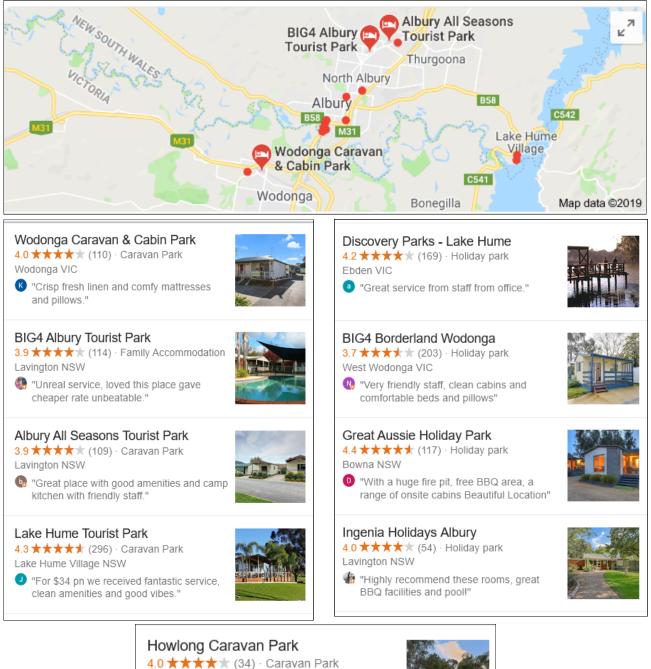

### Caravan Parks Albury Wodonga

Howlong NSW

"Good size, clean rooms and all the essential facilities."

The Travellers Retreat

3.0 ★★★★ (10) · Caravan Park Albury N NSW